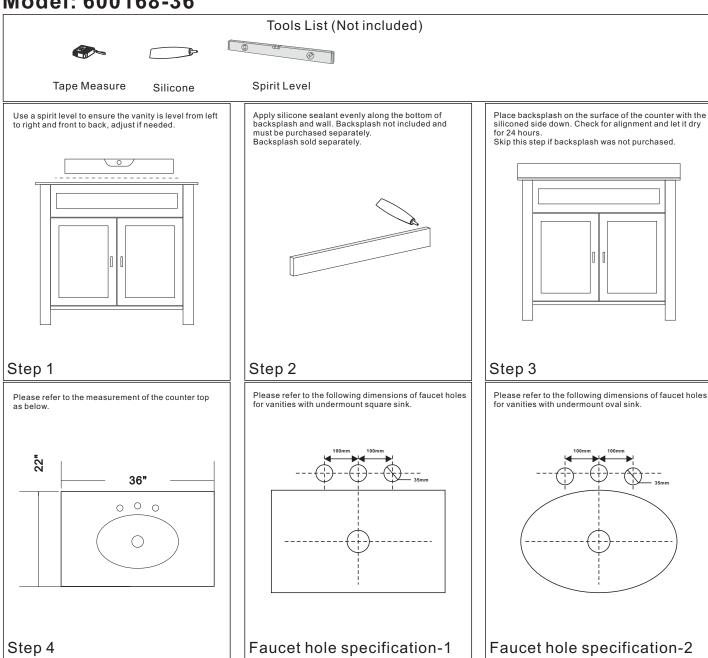

## Model: 600168-36

NOTE: SINK STYLE, SHAPE, FAUCET HOLES, CUTOUT ON TOP, VANITY MAY VARY FROM THE PICTURE ABOVE. INSTRUCTIONAL PURPOSE ONLY.